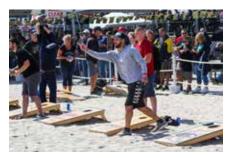

# **Sand Sculpting Classic**

If there is one thing in all the world you must check out this summer, it must be the 24th Annual Master Sand Sculpting Classic.

Marvel as the sand arrives and a massive group sculpture rises in the center of the beach, honoring the sponsors of this event.

The actual competition takes place June 20-22, you can see giant sand sculptures created before your very eyes from tons of sand. On the afternoon of the final day, you can go down on the sand to vote for the People's Choice.

The sculptures remain up, and illuminated for all to enjoy, day or night through June 27th. Best of all, this event is **FREE** to all, and something the entire family can enjoy during

Hampton Beach, New Hampshire.

# Here's the 2024 Schedule! Schedule Subject to Change

- Fri. Mon., June 14-17 Massive 100 Ton Sponsor Site Created
- Tues., June 18 Sponsors Grand Finale with a Master Group Carve
- Weds., June 19 Masters Pound Up and Sponsor Sculpture Viewing
- Thurs., Fri., & Sat. June 20-22, 2024 8am to 5pm Master Solo Competition
- Saturday, June 22 Judging and Peoples Choice Award Voting, 1-3 pm, Come Vote for Your Favorite!
- Saturday Night, June 22 Awards Ceremony, 7 pm
- T-shirts on Sale in limited supply across from the Seashell Stage at BZ Beach Supply!
- The entire area is illuminated for nightly viewing through June 27th.