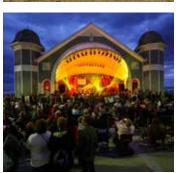

# Here's a sample of entertainers performing this year!

Soggy Po' Boys

**Angela West** 

LoVeSeXy, A Tribute to the music of PRINCE

The GemsTones

The Little Mermen, the Ultimate Disney Tribute Band **Think of it** - over eighty nights of sensational summer music, where stars large and small come to perform on or near the Seashell Stage. And it's all **FREE.** 

Hampton Beach has been putting on these outdoor shows for over a century now, and you have to experience them to believe it. From big band sounds to country and western music, from classic rock tributes to the newest stars, the music will be there to set you in the mood on the greatest summer destination ever!