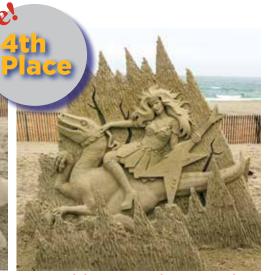

# **Sand Sculpting Classic**

If there is one thing in all the world you must check out this summer, it must be the 24th Annual Master Sand Sculpting Classic.

Marvel as the sand arrives and a massive group sculpture rises in the center of the beach, honoring the sponsors of this event.

The actual competition takes place June 20-22, you can see giant sand sculptures created before your very eyes from tons of sand. On the afternoon of the final day, you can go down on the sand to vote for the People's Choice.

The sculptures remain up, and illuminated for all to enjoy, day or night through June 27th. Best of all, this event is **FREE** to all, and something the entire family can enjoy during

Hampton Beach, New Hampshire.

even a day trip to

Photography by Denise Brown.

Winners of the 2023 Sand Sculpting Classic

Mélineige Beauregard, Captain Cook, Hawaii – "Love is a universal temple"