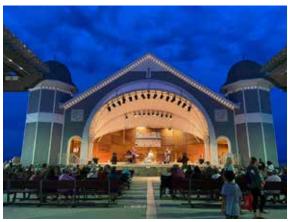

# Hampton Beach Entertainment

The Continentals

The Gems Tones, retro-rock band

# Here's a sample of entertainers performing this year!

Soggy Po' Boys

**Angela West** 

LoVeSeXy, A Tribute to the music of PRINCE

The GemsTones

The Little Mermen, the Ultimate Disney Tribute Band **Think of it** - over eighty nights of sensational summer music, where stars large and small come to perform on or near the Seashell Stage. And it's all **FREE.** 

Hampton Beach has been putting on these outdoor shows for over a century now, and you have to experience them to believe it. From big band sounds to country and western music, from classic rock tributes to the newest stars, the music will be there to set you in the mood on the greatest summer destination ever!

The Little Mermen, the Ultimate Disney Tribute Band

To keep up with the acts at the Seashell Stage, please visit