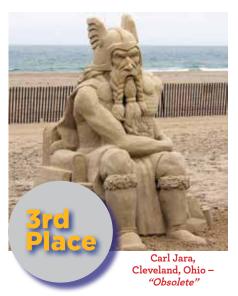

even a day trip to

Photography by Denise Brown.

Winners of the 2023 Sand Sculpting Classic

Mélineige Beauregard, Captain Cook, Hawaii – "Love is a universal temple"

Abe Waterman, Prince Edward Island, Canada – "Dave is Here"

Bruce Phillips, San Diego, California – *"Ascent"* 

Karen Fralich, Ontario, Canada – *"Raptör Rydër"* 