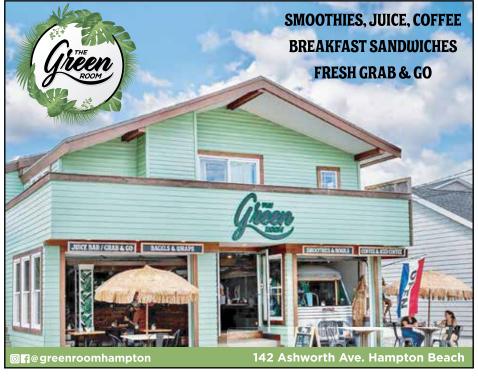

Breakfast and lunch is served all day. We are open year-round 7-2pm daily. We took off in 1996

and we have been soaring ever since. We started out with plastic plates and a kitchen that was built into the dining room and have expanded and now have a fully functional kitchen. We have been graced with loyal customers that have become family friends and hope to continue to expand our family!