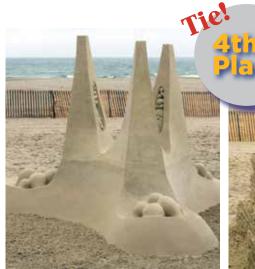

even a day trip to

Photography by Denise Brown.

Winners of the 2023 Sand Sculpting Classic

Mélineige Beauregard, Captain Cook, Hawaii – "Love is a universal temple"

Abe Waterman, Prince Edward Island, Canada – "Dave is Here"

Bruce Phillips, San Diego, California – *"Ascent"* 

Karen Fralich, Ontario, Canada – *"Raptör Rydër"* 