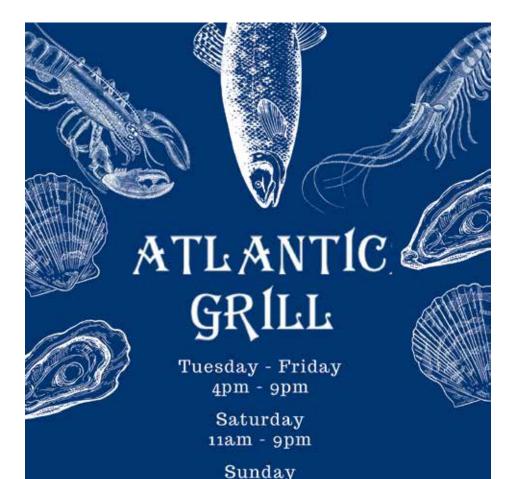

# June 20-22, 2024

The Annual Sand Sculpting Classic is funded by the Hampton Beach Village District and Sponsors, in cooperation with the Hampton Area Chamber of Commerce and the

NH Division of Parks.

112m - 8pm FRESH SEAFOOD & STEAKS

RAW BAR & SUSHI

OUTDOOR PATIO, BAR & LOUNGE

reservations recommended www.theatlanticgrill.com 603-433-3000 x1

> 5 Pioneer Rd Rye, NH 03870