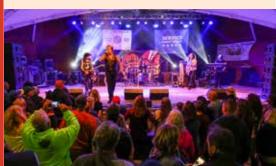

# Hampton Beach Entertainment

The Continentals

The Gems Tones, retro-rock band

# Here's a sample of entertainers performing this year!

Soggy Po' Boys

**Angela West** 

LoVeSeXy, A Tribute to the music of PRINCE

The GemsTones

The Little Mermen, the Ultimate Disney Tribute Band **Think of it** - over eighty nights of sensational summer music, where stars large and small come to perform on or near the Seashell Stage. And it's all **FREE.** 

Hampton Beach has been putting on these outdoor shows for over a century now, and you have to experience them to believe it. From big band sounds to country and western music, from classic rock tributes to the newest stars, the music will be there to set you in the mood on the greatest summer destination ever!