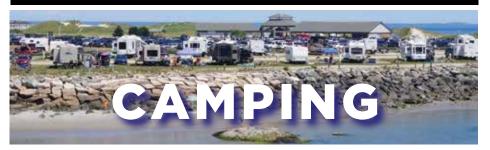

# Campgrounds

| Page | #                           |  |
|------|-----------------------------|--|
| 3    | Black Bear Campground       |  |
|      | Hampton Beach State RV Park |  |
| 25   | Tidewater Campground        |  |
|      | Wakeda Campground           |  |
| -0   | ···                         |  |

There are great camping opportunities on the Seacoast! On the one hand, there are plenty of trails, harbors and rivers to explore in the great out of doors. On the other, you are a short stop from the amusements, entertainment and food at Hampton Beach. The best of both worlds is waiting for you along our scenic seacoast.

There is only one RV Park located directly on New Hampshire's scenic seacoast, and it's right at Hampton Beach. Located in the "South Beach" section, this idyllic state reservation is tucked into a corner of sand dunes between the Atlantic Ocean and the mouth of Hampton Harbor, right where Route 1A crosses over to Seabrook—a great place to camp, swim, fish, or watch the boats.