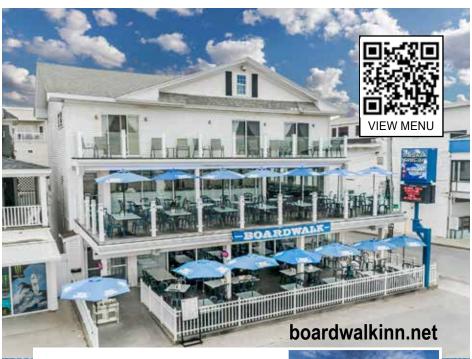

#### Savor the **FLAVORS**

Experience culinary excellence and a lively atmosphere at our Café and Pub. Nestled within Boardwalk Inn, our dining options blend coastal ambiance and mouthwatering cuisine perfectly. With two decks overlooking the ocean, an inviting outdoor patio, and a front-row seat to Hampton Beach Casino Ballroom's entertainment, we offer a truly unparalleled experience.

#### Rooms at the INN

Discover the essence of seaside comfort in one of our 11 unique rooms at Boardwalk Inn. Each room is a testament to the charm of our historic building, ensuring your stay is a one-of-a-kind experience. While they may vary in style, they all share the same promise of comfort, convenience, and a front-row seat to the fun-loving, loud, and vibrant Hampton Beach Community.

#### Cozy COTTAGES

In addition to our charming rooms, The Boardwalk Inn offers three cozy cottages just a few feet away from the action. Each cottage boasts two bedrooms and the same dedication to guest satisfaction as our Inn. Plus, you'll enjoy exclusive discounts at our restaurant, ensuring that your coastal getaway is as delicious as it is comfortable. Our cottages are the perfect choice if you're traveling with a group or desire more space.

#### CAFÉ AND PUB

Open seasonally at 11:00am Entertainment 7 nights a week

#### **INN & COTTAGES**

139 Ocean Blvd., Hampton NH 603-929-7400

Our facility, located at 81 Ocean Boulevard in Hampton Beach offers the best in charitable gaming. Our Casino offers the latest, most popular HHR machines as well Roulette, Blackjack, Craps, Poker and a variety of other Table Games. Ocean Gaming is New Hampshire's premier destination for charitable gaming with the best panoramic view of the beautiful Atlantic Ocean.